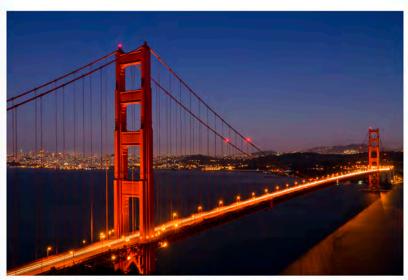

SAN FRANCISCO California Street

Night Skyline NEW YORK CITY | black & white

Night Skyline NEW YORK CITY | blue

Night Skyline NEW YORK CITY | red

Night Skyline NEW YORK CITY Sunrise

Golden Gate Bridge Panoramic