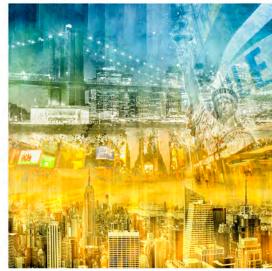

Graphic-Art NYC I

Graphic-Art NYC II

City-Art MANHATTAN Times Square | pink

City-Art MANHATTAN 6th Avenue

City-Art MANHATTAN Times Square | blue

Modern-Art NYC Composing | blue/yellow

Modern-Art NYC Composing | purple/orange