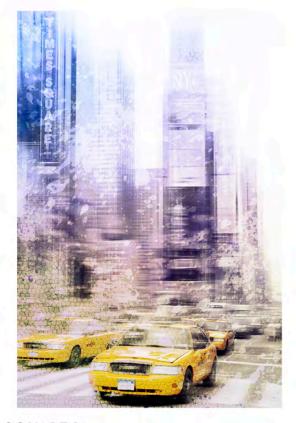

Graphic-Art NYC I

Graphic-Art NYC II

City-Art MANHATTAN Times Square | pink

City-Art MANHATTAN 6th Avenue

City-Art MANHATTAN Times Square | blue

Modern-Art NYC Composing | blue/yellow

Modern-Art NYC Composing | purple/orange