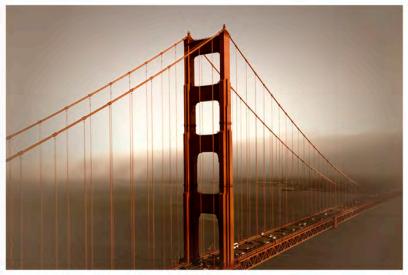

BERLIN Bahnhof Stadtmitte

BERLIN Brandenburger Tor vor Sonnenaufgang

Golden Gate Bridge with Fog

SAN FRANCISCO Golden Gate Bridge

Golden Gate Bridge in the Evening

SAN FRANCISCO Golden Gate Bridge Riverside